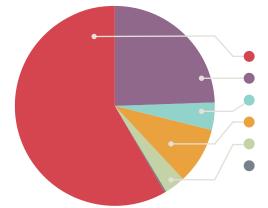

## WHERE YOU SUPPORTED

- 59% Saint Therese Foundation
- 24% Saint Therese of New Hope
  - 5% Saint Therese of Woodbury
- 9% Saint Therese at Oxbow Lake
- 3% Saint Therese at St. Odilia
- <1% Ascend Rehabilitation